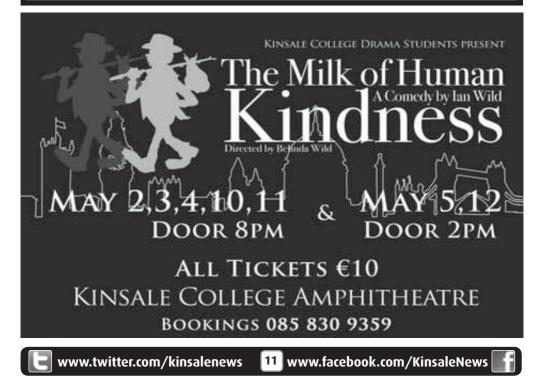

# KINSALE ADVERTISER WHAT'S ON IN KINSALE FRI 10th MAY - THURS 16th MAY 2013

Welcome to Kinsale Vintage & Classic Car Rally FRI 10th MAY

BACCHUS NIGHTCLUB: DJ Garian, 11.30pm BLUE HAVEN: King K, 10pm. CRACKPOTS: Billy Crosbie on piano. DON & BARRY'S TOURS: The Tourist Office 9.15am & 11.15am FOLKHOUSE: Parallel, 10.30pm. HAMLETS CAFÉ BAR: DJ. KINSALE BRIDGE CLUB: Trident Hotel, 10.15am. **KINSALE COLLEGE OF** FURTHER EDUCATION: Present The Milk of Human Kindness at College Amphitheatre, 8pm. **KINSALE COLLEGE OF** FURTHER EDUCATION: Art Exhibition at the Mill runs until May 19th. KINSALE HARBOUR CRUISE: Cruise at 2pm. KINSALE MUSEUM: Open 10.30am -1.30pm. SILENT BANJO: Old No. 7, 10.00pm. SPANIARD BAR: Charity Night with Joe Fitzgerald. Martin & friends, 10pm. TEMPERANCE HALL: Drum Circle, 7pm. WHITE HOUSE: Puc Ar Buile, 10.30pm

#### Kinsale Vintage & Classic Car Rally SAT 11th MAY

ARMADA BAR: Three Card Trick, 10pm AVEGO CARPOOL APP INFO SESSION: Actons Hotel, 10am-1pm. BACCHUS NIGHTCLUB: DJ Sean, 10,30pm. BANDON CO-OP: Interior Design Service, call to make an appointment. BLUE HAVEN: Grainne Long, 10pm. BULMAN BAR: Karma Parking, 10.15pm. DON & BARRY'S TOURS: The Tourist Office 9.15am & 11.15am.

FOLKHOUSE: IFunk, 10.00pm. HAMLETS CAFÉ BAR: DJ. KINSALE COLLEGE OF FURTHER EDUCATION: Present The Milk of Human Kindness at College Amphitheatre, 8pm. KINSALE HARBOUR CRUISE: Cruise at 2pm & 3pm. KINSALE MUSEUM: Open 10.30am -1.30pm. KINSALE VINTAGE & CLASSIC CAR RALLY: Cars on display at Pearse St., 1000m 11mm

Crosbie in the restaurant from 8pm. DON & BARRY'S TOURS:

The Tourist Office, 11.15am. FOLKHOUSE: King K, 9.30pm. KINSALE COLLEGE OF

FURTHER EDUCATION: Present The Milk of Human Kindness at College Amphitheatre, 2pm. KINSALE HARBOUR CRUISE: Cruise at 2pm & 3pm.