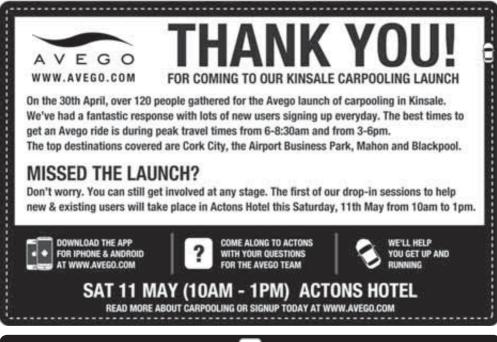

# OLD HEAD G LF CLASSIC

<u>THANK YOU</u> The Sáile Committee would like to thank the following for helping make our recent Golf Classic Fundraiser a great success.

OUR PRIZE SPONSORS: Old Head Golf Links, Fota Island Resort, Castlemartyr Resort and the Blue Haven Collection.

OUR TEE BOX SPONSORS: Buttrum & Associates Bank of Ireland, Kinsale Denis O'Sullivan & Associates Consulting Engineers Fishy Fishy Restaurant Kevin Murphy, Cork County Council Kinsale Dental Health Centre Munster Drain Pier House The White House Thanks to Sean Cusack and Ger Walsh for help in organising the event and the 27 teams that played on the day!

Raising funds for a new Sports & Community Centre for Kinsale & surrounding areas.

Kinsale Advertiser 021 477 4313 2 Email: info@kinsaleadvertiser.com